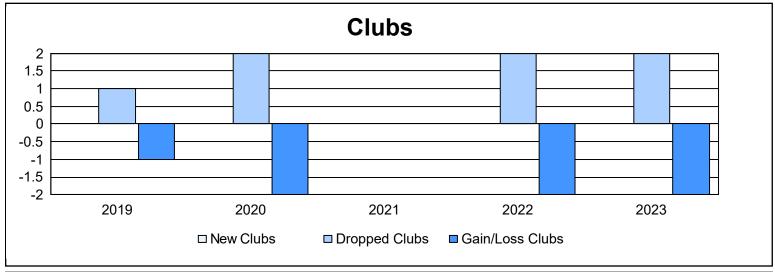

District 1 G

As of June 2023 Cumulative

| Year      | New<br>Clubs | Dropped<br>Clubs | Gain/<br>Loss<br>Clubs | New<br>Members | Charter<br>Members | Reinstate<br>Members | Transfer<br>Members | Total<br>Member<br>Added | Total<br>Members<br>Dropped | Gain/<br>Loss<br>Members |
|-----------|--------------|------------------|------------------------|----------------|--------------------|----------------------|---------------------|--------------------------|-----------------------------|--------------------------|
| 2018-2019 | 0            | 1                | -1                     | 46             | 0                  | 1                    | 0                   | 47                       | 97                          | -50                      |
| 2019-2020 | 0            | 2                | -2                     | 41             | 0                  | 1                    | 0                   | 42                       | 104                         | -62                      |
| 2020-2021 | 0            | 0                | 0                      | 28             | 0                  | 0                    | 4                   | 32                       | 78                          | -46                      |
| 2021-2022 | 0            | 2                | -2                     | 35             | 0                  | 1                    | 0                   | 36                       | 87                          | -51                      |
| 2022-2023 | 0            | 2                | -2                     | 60             | 0                  | 2                    | 0                   | 62                       | 101                         | -39                      |
| Average   | 0            | 1                | -1                     | 42             | 0                  | 1                    | 1                   | 44                       | 93                          | -50                      |